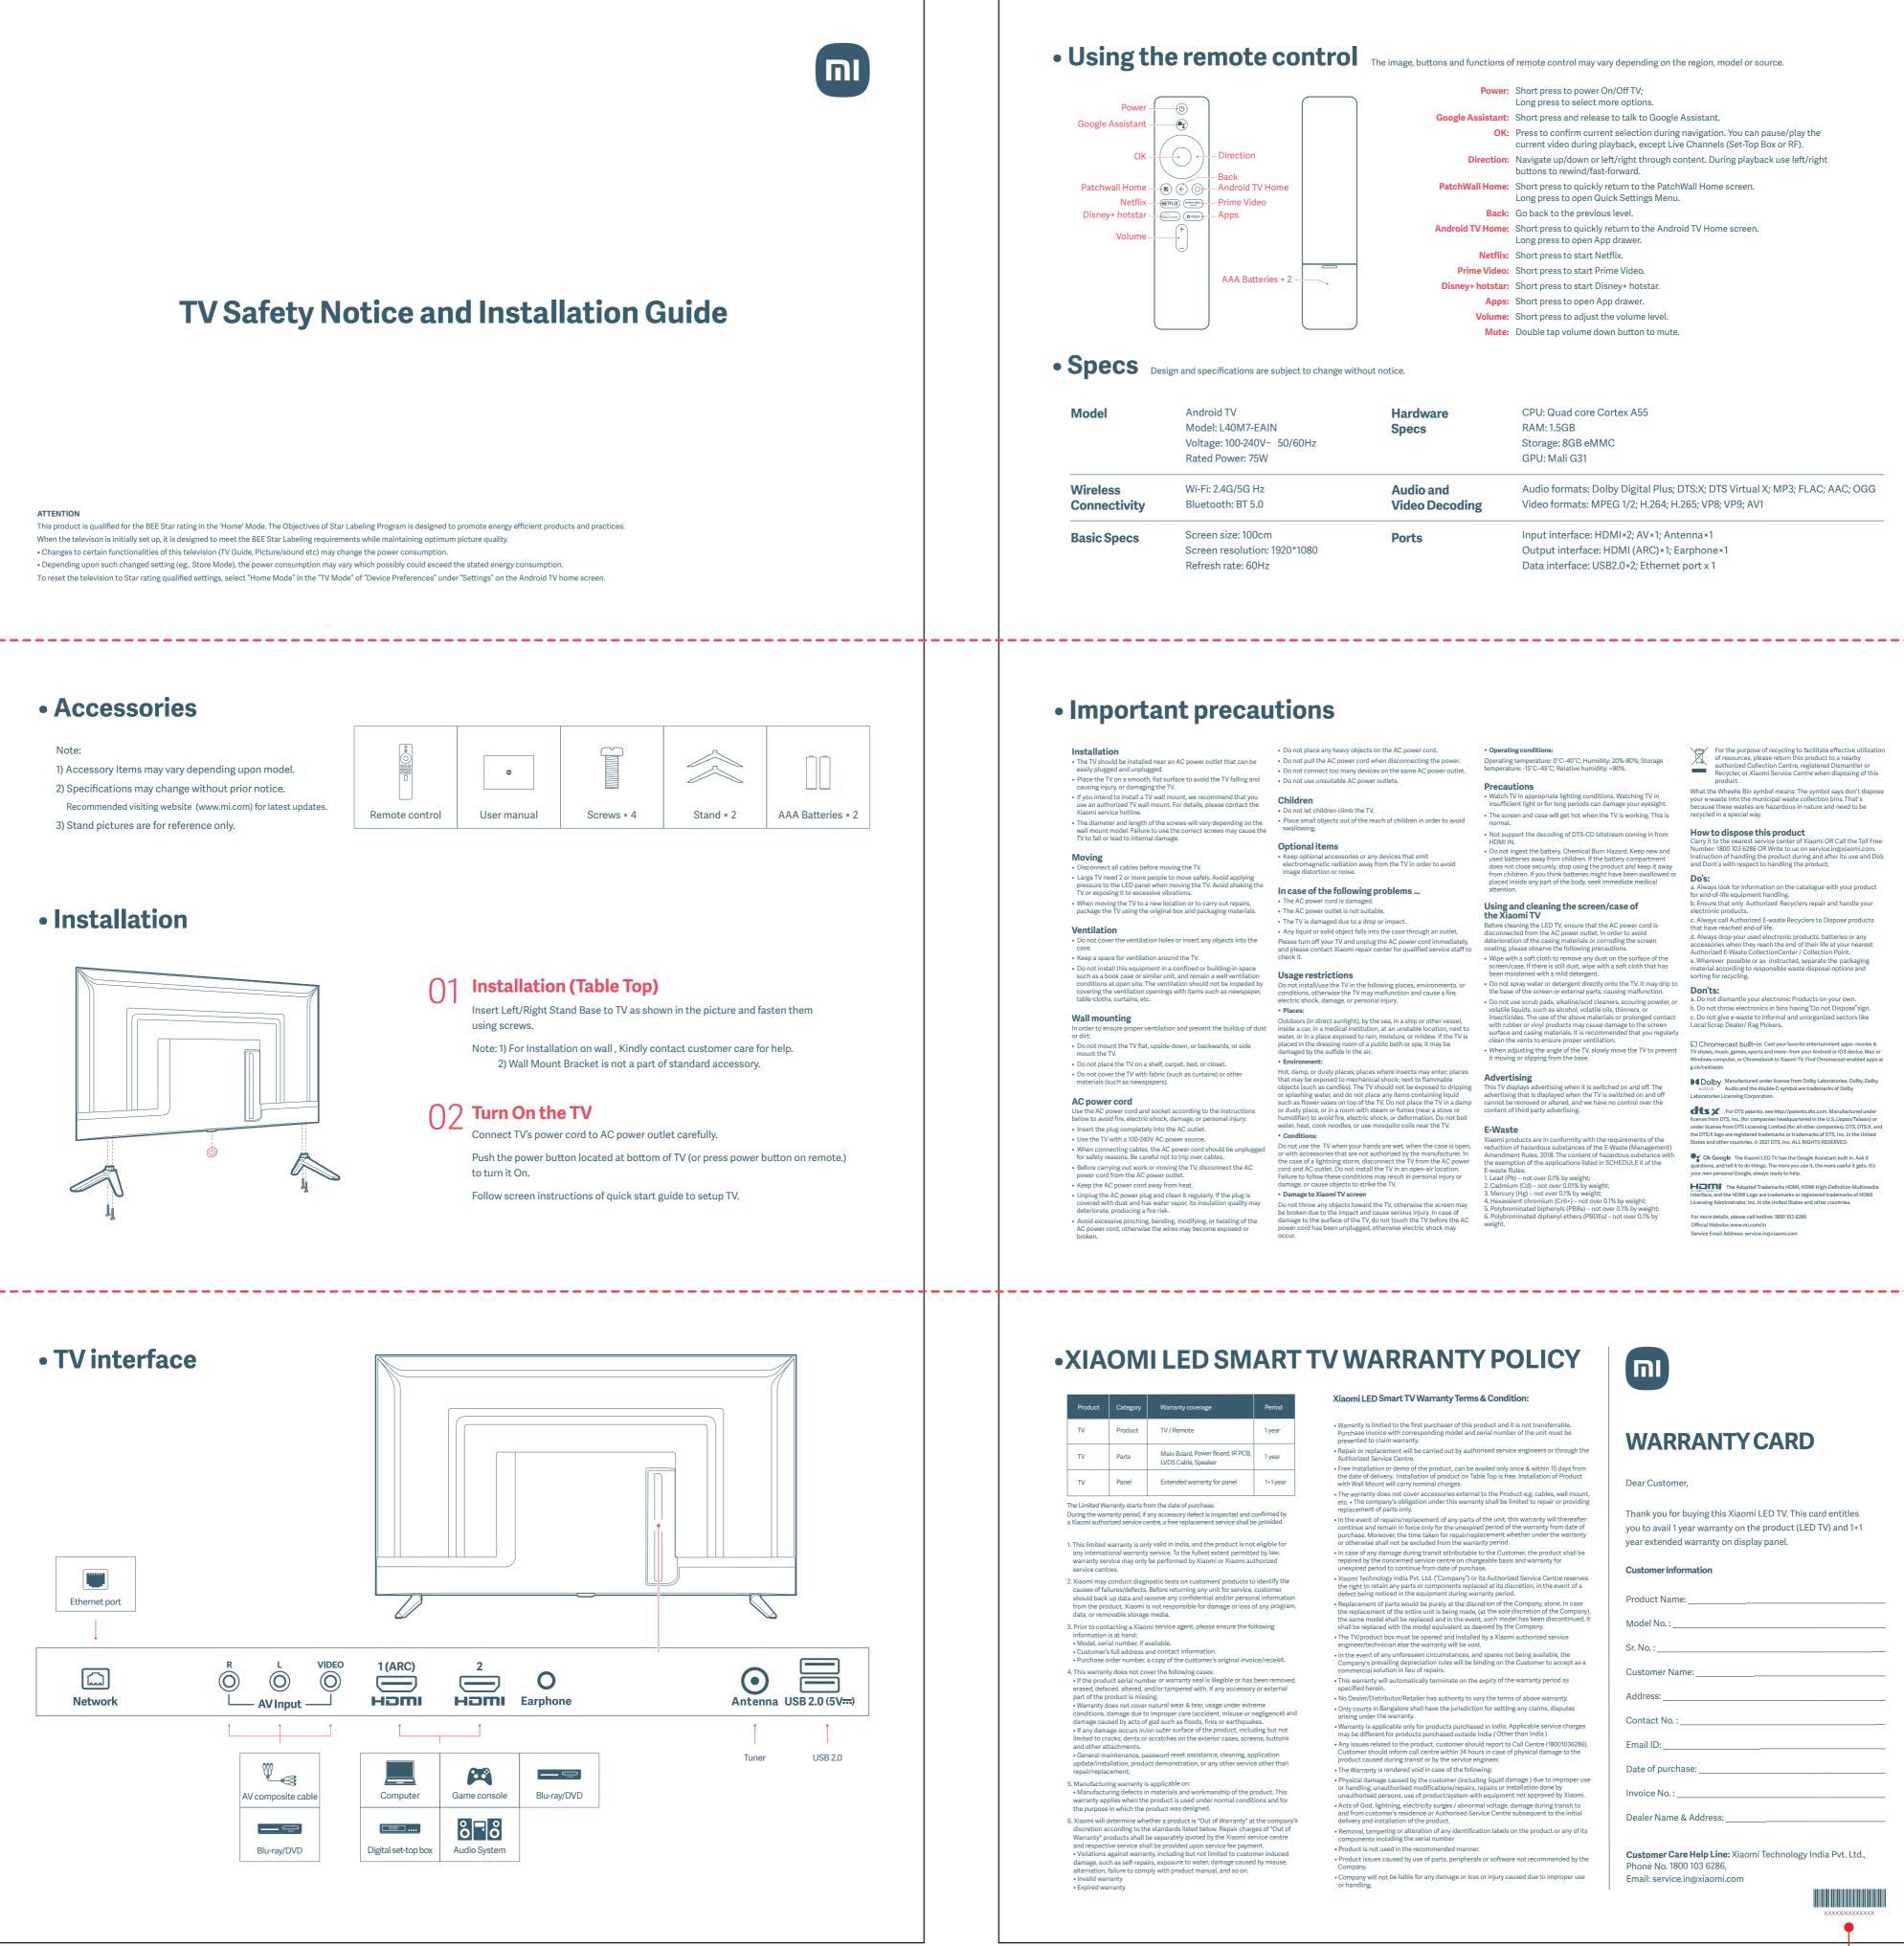

|             | Android TV<br>Model: L40M7-EAIN<br>Voltage: 100-240V~ 50/60Hz<br>Rated Power: 75W | Hardware<br>Specs           | CPU: Quad core Cortex A55<br>RAM: 1.5GB<br>Storage: 8GB eMMC<br>GPU: Mali G31                                                         |  |
|-------------|-----------------------------------------------------------------------------------|-----------------------------|---------------------------------------------------------------------------------------------------------------------------------------|--|
| s<br>tivity | Wi-Fi: 2.4G/5G Hz<br>Bluetooth: BT 5.0                                            | Audio and<br>Video Decoding | Audio formats: Dolby Digital Plus; DTS:X; DTS Virtual X; MP3; FLAC; AAC; OGG<br>Video formats: MPEG 1/2; H.264; H.265; VP8; VP9; AV1  |  |
| pecs        | Screen size: 100cm<br>Screen resolution: 1920*1080<br>Refresh rate: 60Hz          | Ports                       | Input interface: HDMI×2; AV×1; Antenna×1<br>Output interface: HDMI (ARC)×1; Earphone×1<br>Data interface: USB2.0×2; Ethernet port x 1 |  |